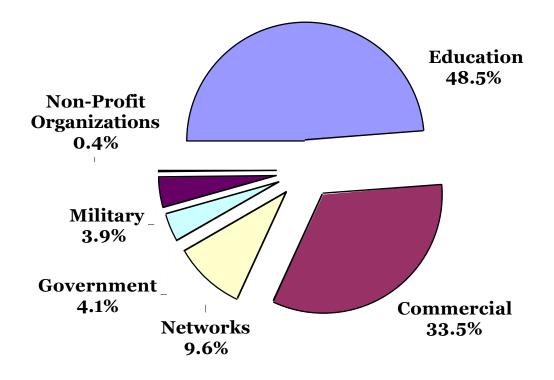

#### With ETDs, Libraries Serve more Users in the United States

## With ETDs, Libraries Serve more International Users